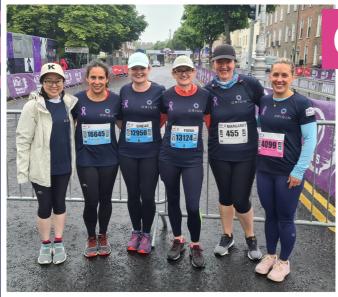

## Fundraising

ORIGIN recently took part in this year's VHI Women's Mini Marathon in Dublin to raise awareness of gynaecological cancer, promote women in STEMM and raise vital funds for the Irish Cancer Society.