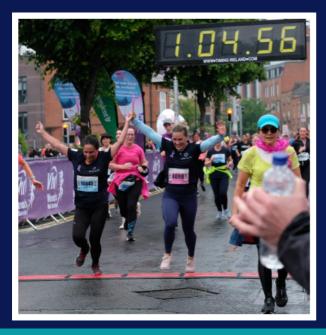

## Across the line!!

A fantastic day was had, despite the Irish weather! Over €1,000 was raised for the Irish Cancer Society.

ORIGIN@ul.ie

ORIGIN

@ORIGIN2020

www.origin2020.eu